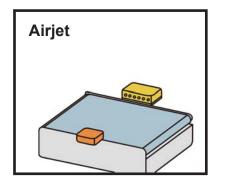

Use high pressure air to separate The push rod driven by the the tested products, suitable for light food or bulk food.

cylinder is used to sort the product under test, which is suitable for medium and large packaging products.