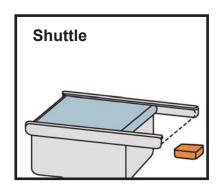

Use left and right swinging arm to sort the product under test, suitable for thicker products.

Use up and down swinging conveyor to sort the products under test, suitable for lighter products.

Use an up-and down flip plate to sort the product under test, suitable for bulk food.