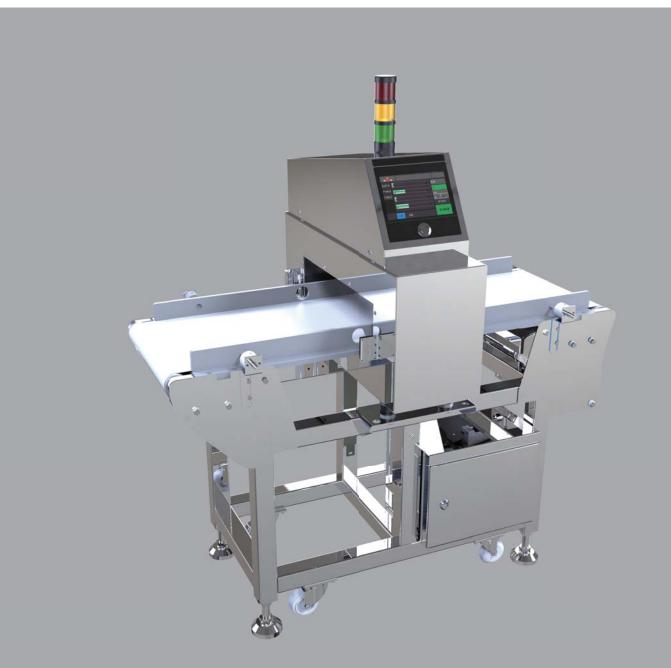

# DMD-200

Digital Metal Detector

Searching for a New Balance

## **Product Specifications**

| ltem               | DMD                                                             |  |  |  |  |  |
|--------------------|-----------------------------------------------------------------|--|--|--|--|--|
| Conveyor Length    | 1.2m,1.5m,1.8m, optional                                        |  |  |  |  |  |
| Working Mode       | Five detection mode built-in: Dry, Wet, High Wet, Wet and Salty |  |  |  |  |  |
| нмі                | 7"                                                              |  |  |  |  |  |
| Port               | USB                                                             |  |  |  |  |  |
| Conveyor Speed     | 5~60 m/minute adjustable                                        |  |  |  |  |  |
| Power              | AC220V 50-60Hz                                                  |  |  |  |  |  |
| Alarm              | Sound and Alarm/Sound and Stop/Rejector                         |  |  |  |  |  |
| Belt               | Food Grade PU/ Chain Plate                                      |  |  |  |  |  |
| working Enviroment | Environment Temperature 0- 45°C Relative Humidity 30-85%        |  |  |  |  |  |
| IP Grade           | IP65                                                            |  |  |  |  |  |
| Frame Material     | 304 SUS, Mirror/Brushed/Sandblasted                             |  |  |  |  |  |

#### Feature

- Automatic phase adjustment technology is adopted to effectively suppress product effects and achieve high detection sensitivity.
- The multi-frequency technology is applied for all application scenarios.
- Intelligent settings, automatic learning, and two-step completion of new product settings.
- Two hundred products can be stored.
- LCD screen display, easy to realize human-machine dialogue operation.
- Multi-frequency detection, ferrous, stainless steel, non-ferrous and other metal foreign objects can be detected with high sensitivity.
- Made of stainless steel SUS304, high-level protection motors are available.
- Detachable rack design, no tools required, easy for daily cleaning.
- The special design of the conveyor belt prevents the conveyor belt from wandering.