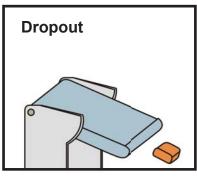

Use left and right swinging arm to sort the product under test, suitable for thicker products.

Use up and down swinging conveyor to sort the products under test, suitable for lighter products.

Use an up-and down flip plate to sort the product under test, suitable for bulk food.