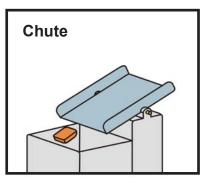

Use high pressure air to separate The push rod driven by the the tested products, suitable for light food or bulk food.

cylinder is used to sort the product under test, which is suitable for medium and large packaging products.