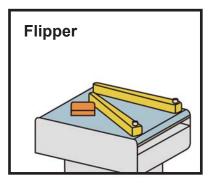

Use left and right swinging arm to sort the product under test, suitable for thicker products.

Use up and down swinging conveyor to sort the products under test, suitable for lighter products.

Use an up-and down flip plate to sort the product under test, suitable for bulk food.